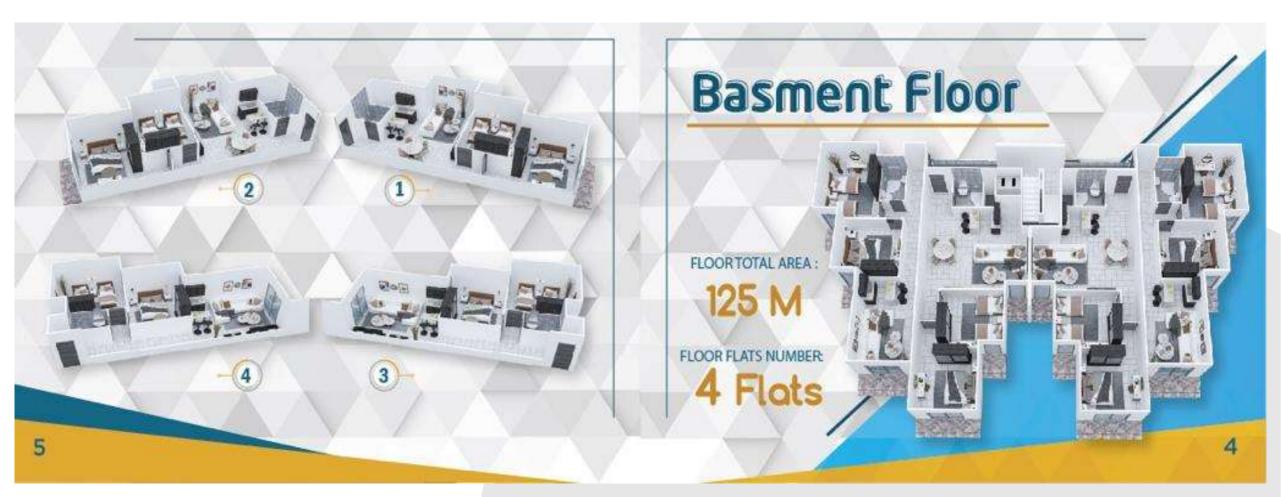

# **G** There are 4 apartments available on the ground floor at 125 m2 all being 2 bedroom properties

### Starting price: 16,000Le Per meter

Choose from 16 luxury apartments ranging in different sizes from 95sqm to 125sqm. Also, with a luxurious duplex available over 2 floors.

•Ground Floor (consisting of four- 2 bedroom apartments at 125sqm)