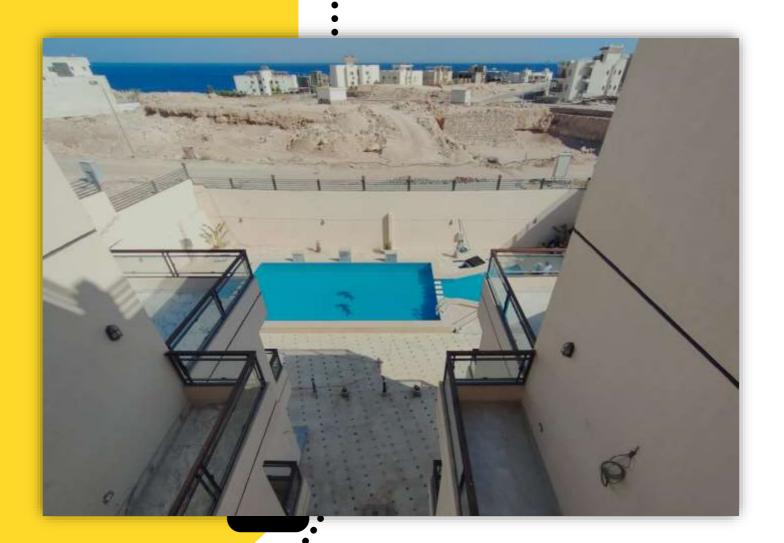

A resort of 16 residential units located over 4 floors and a complex with a total land size of 1300m2.

Boasting not only large swimming pool but also a children's pool of 250 meters and also private pools on the roof top.

### A new residential complex

- Located over 4 floors
- 16 residential units available
- A total land size of 1300m2.
- A large complex swimming pool
- Childrens pool of 250metres
- Private pools on the roof top for duplexes.
- A Lift in the building

### Breath taking sea views from all terraces

### The complex swimming pools, including a shallow pool of 250 meters for children