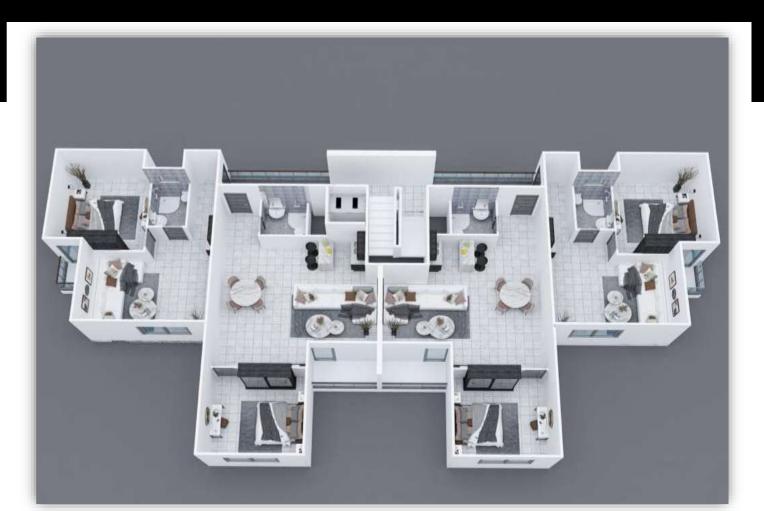

A resort of 16 residential units located over 4 floors and a complex with a total land size of 1300m2.

Boasting not only large swimming pool but also a children's pool of 250 meters and also private pools on the roof top.

### A new residential complex

- Located over 4 floors
- 16 residential units available
- A total land size of 1300m2.
- A large complex swimming pool
- Childrens pool of 250metres
- Private pools on the roof top for duplexes.
- A Lift in the building