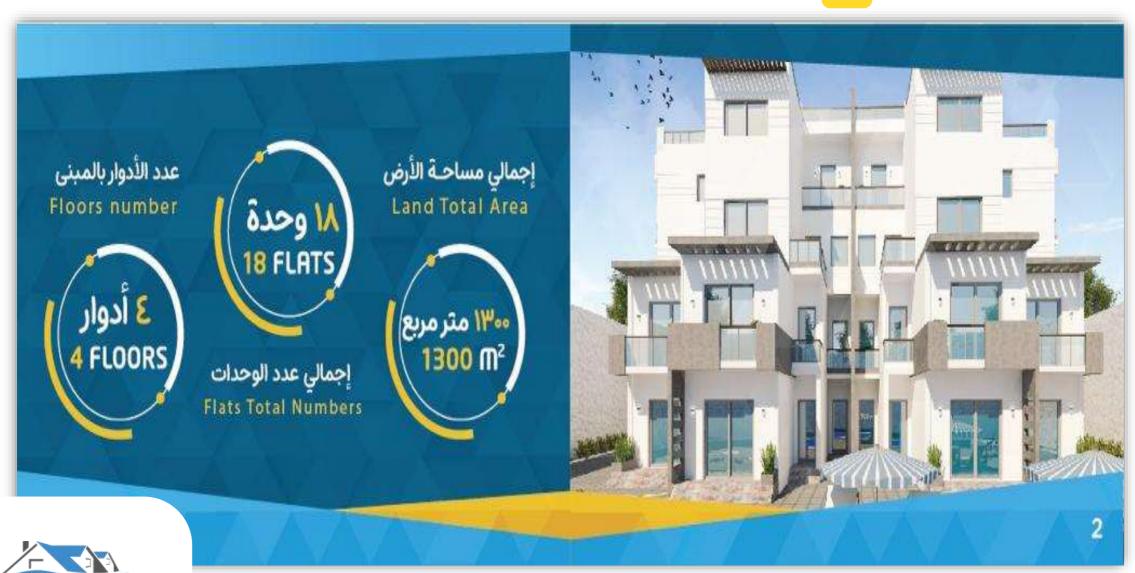

A resort of 16 residential units located over 4 floors and a complex with a total land size of 1300m2.

Boasting not only large swimming pool but also a children's pool of 250 meters and also private pools on the roof top.

### A new residential complex

- Located over 4 floors
- 16 residential units available
- A total land size of 1300m2.
- A large complex swimming pool
- Childrens pool of 250metres
- Private pools on the roof top for duplexes.
- A Lift in the building