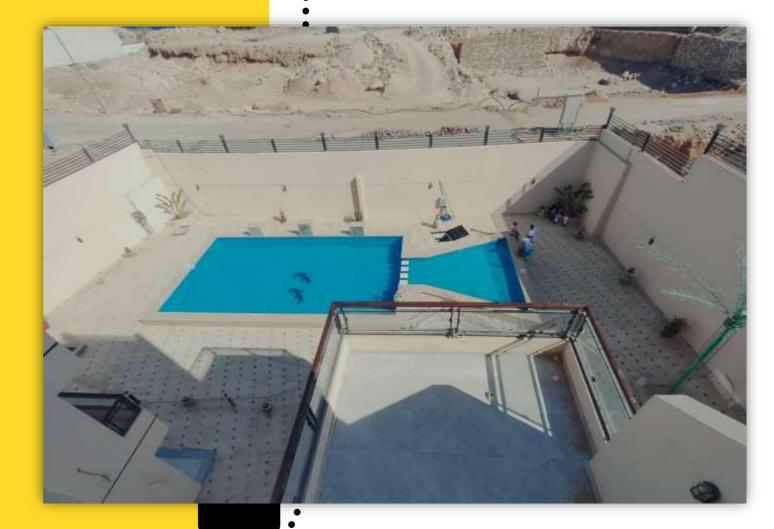

A resort of 16 residential units located over 4 floors and a complex with a total land size of 1300m2.

Boasting not only large swimming pool but also a children's pool of 250 meters and also private pools on the roof top.

### A new residential complex

- Located over 4 floors
- 16 residential units available
- A total land size of 1300m2.
- A large complex swimming pool
- Childrens pool of 250metres
- Private pools on the roof top for duplexes.
- A Lift in the building

### The complex swimming pools, including a shallow pool of 250 meters for children