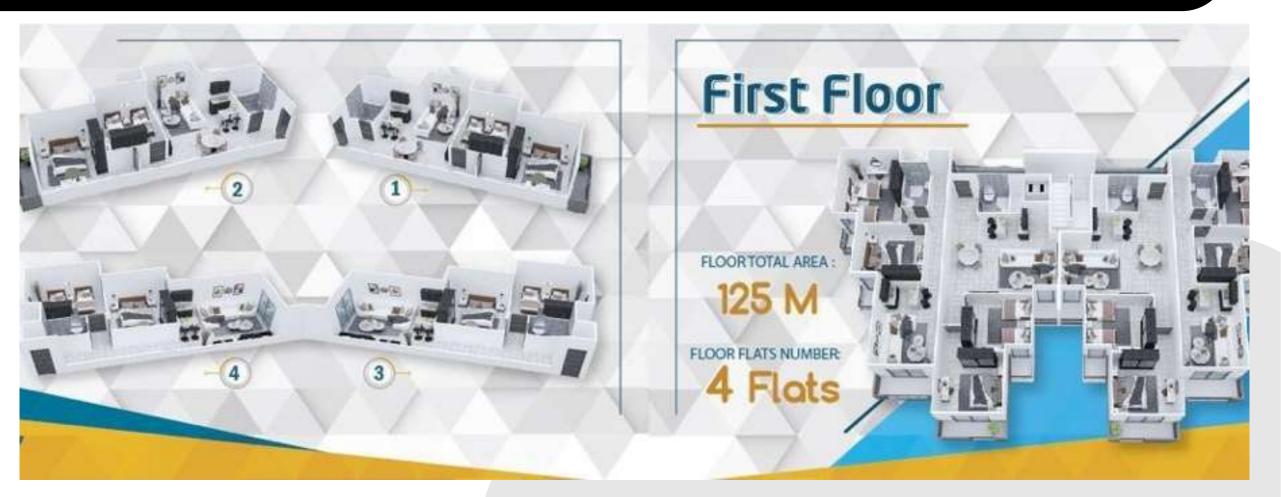

### There are 4 apartments available on the first floor at 125 m2 all being 2 bedroom properties

•First Floor (consisting of four - 2 bedroom apartments at 125sqm)

•Second Floor (consisting of four - 1 bedroom apartments at 110sqm)

•Third Floor (consisting of four - 1 bedroom apartments at 95sqm)