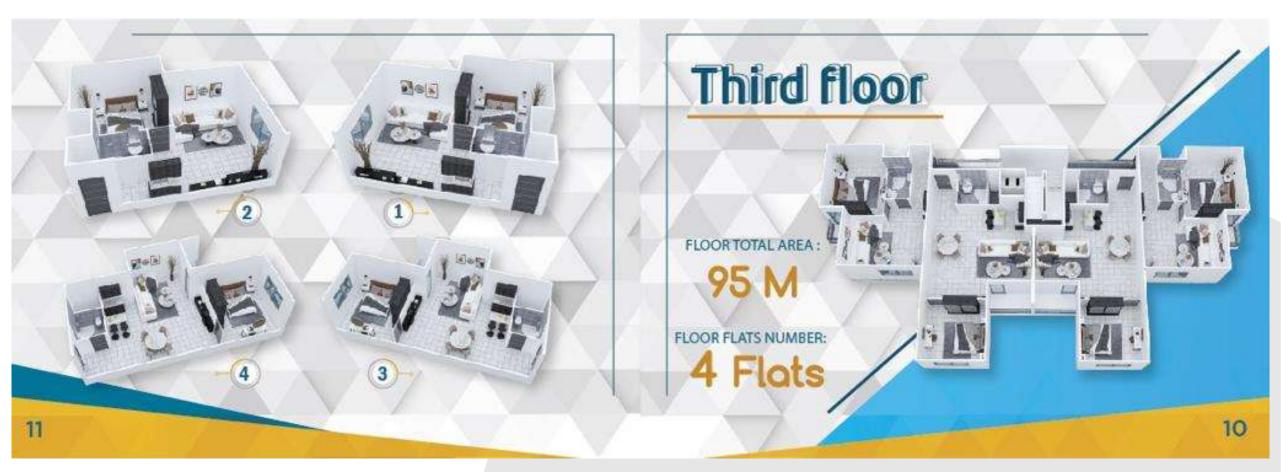

### **Bro** There are 4 apartments available on the third floor at 95 m2 all being 1 bedroom properties

•First Floor (consisting of four - 2 bedroom apartments at 125sqm)

•Second Floor (consisting of four - 1 bedroom apartments at 110sqm)

•Third Floor (consisting of four - 1 bedroom apartments at 95sqm)