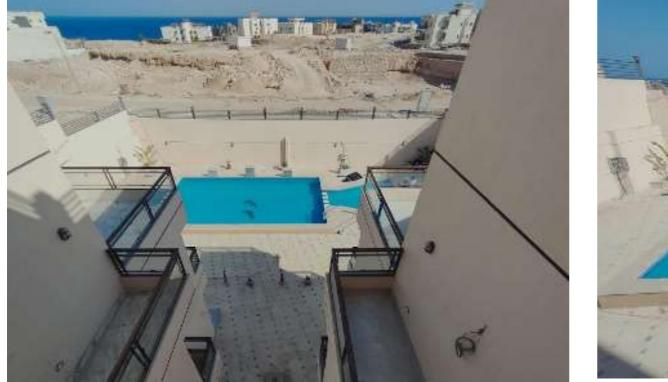

A resort of 16 residential units located over 4 floors and a complex with a total land size of 1300m2.

Boasting not only large swimming pool but also a children's pool of 250 meters and also private pools on the roof top.

### A new residential complex

- Located over 4 floors
- 16 residential units available
- A total land size of 1300m2.
- A large complex swimming pool
- Childrens pool of 250metres
- Private pools on the roof top for duplexes.
- A Lift in the building

### The complex swimming pools, including a shallow pool of 250 meters for children