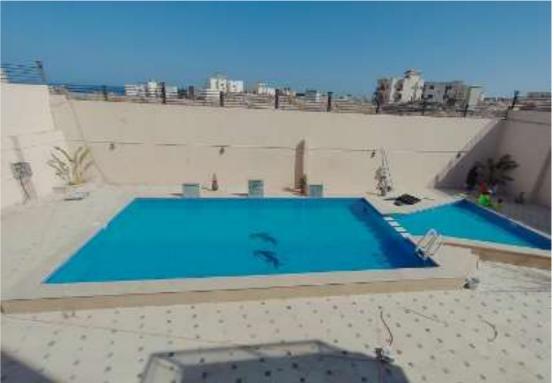

A resort of 16 residential units located over 4 floors and a complex with a total land size of 1300m2.

Boasting not only large swimming pool but also a children's pool of 250 meters and also private pools on the roof top.

### The complex swimming pools, including a shallow pool of 250 meters for children