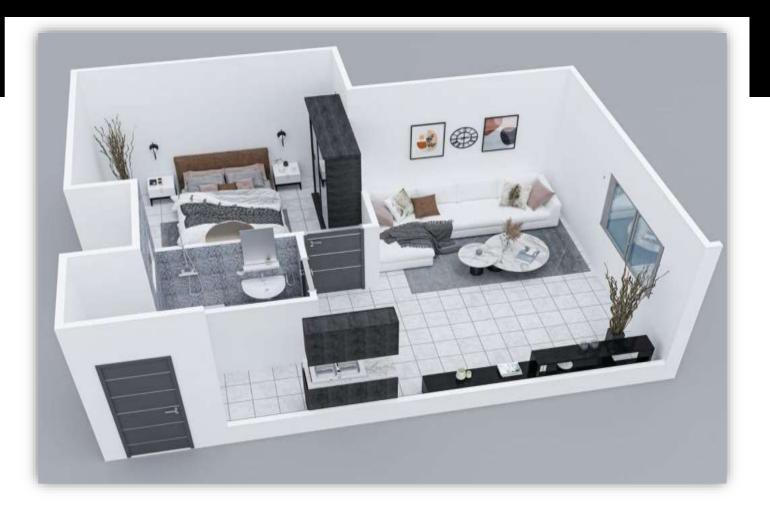

### **Bro** There are 4 apartments available on the third floor at 95 m2 all being 1 bedroom properties

### One Bedroom Property Layout...

Bedroom apartment

Bathroom

Large living room area

Kitchen

Within walking distance to the beach

A location famous for it's amazing views of the Red Sea and Tiran Island

10 minutes to Sharm El Sheikh international Airport